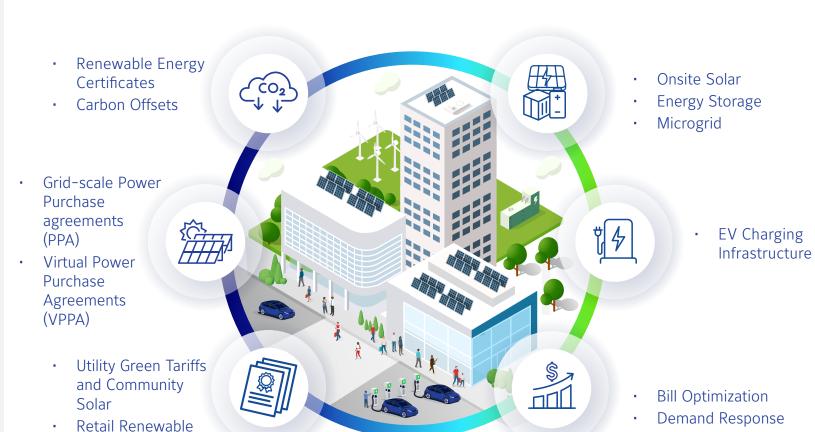

## Renewable Solutions:

A powerful, proven path to carbon reduction and cost savings

Operations leaders striving for carbon reduction, cost savings, and energy resiliency for their buildings will achieve these with Johnson Controls Renewable Solutions.

We start by designing an end-toend strategy that supports your facility's unique needs and goals and then work with you to implement proven solutions.

**The result:** optimized, decarbonized, and resilient buildings that operate sustainably in every sense of the word.

## Optimize cost and carbon with a portfolio approach